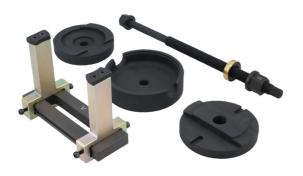

## Rear Axle Carrier (Sub-frame) Bush Tool – for BMW X5 &

Designed to remove and fit the 4 rear sub-frame bushes found on the BMW X5 (E53 chassis). Can also be used on the L322 Range Rovers that utilise the same BMW sub-frame assemblies.

## **Additional Information**

- Applications include: BMW X5 (E53 chassis 1999 2006) & Range Rover L322 (2001 2011).
- Used to extract and insert the sub-frame (differential carrier) to body bushes without dropping the sub-frame from the vehicle.

LASER Kamasa Gunson Connect

- Always warm the frame around the bush with a hot air gun (not flame). Use with hand tools only.
- · Lubricate the new bush to aid insertion. Use in accordance with OEM instructions.
- BMW OEM bush number 33 31 6 770 454.